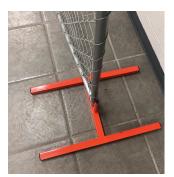

## **Specifications**

- Width: 12' Height: 6' & 8'
- 30" Base Stands for Added Stability
- Galvanized Steel Construction
- Corrosion-Resistant Zinc Coating