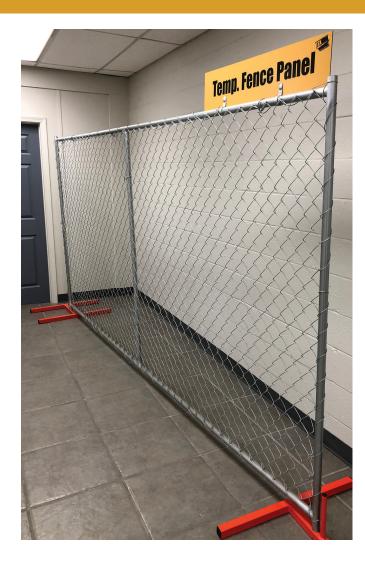

# **Temporary Chain Link Fence Panel**

6' x 12' Available

## **Quick, Easy and Cheap**

Temporary chain link fence panels are an excellent way to safely secure your event or job site. Temporary chain link fence panels are easy to install. Temporary chain link fence panels are very cost effective. And temporary chain link fence panels are readily available. These 3 features make temporary chain link fence panels Quick, Easy, and Cheap to secure your project!

### Features & Benefits

- Easy to Install, Maintain & Remove
- Eliminates Digging and Setting Posts
- Installs on a Variety of Surfaces
- Repositions Easily for Extended Use

## **Specifications**

- Width: 12' Height: 6' & 8'
- 30" Base Stands for Added Stability
- Galvanized Steel Construction
- Corrosion-Resistant Zinc Coating